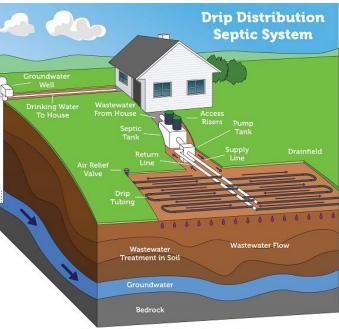

#### Wastewater

- HB 4087 (temporary OSSF permits and aerobic drip emitter systems for certain counties)
  - Pre-rulemaking feedback to TCEQ in progress
  - Entire TAC Chapter 285 OSSF rules open for input
- SB 1289 (Direct onsite reuse)

Please note: Septic systems vary. Diagram is not to scale.